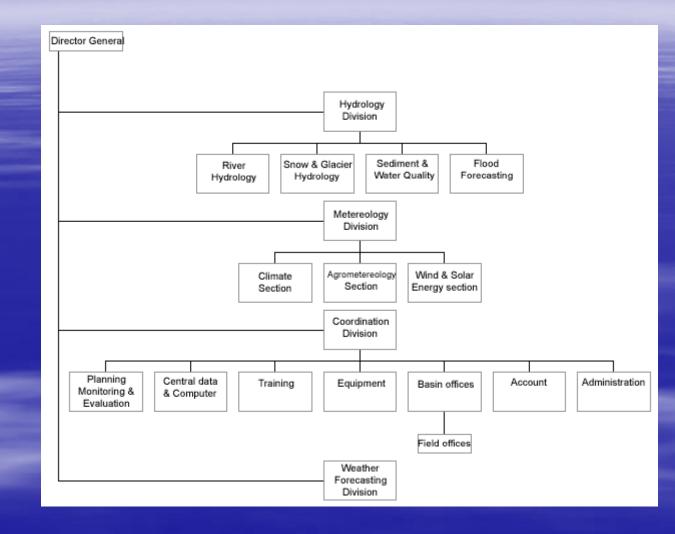

### Scope of Work

- River Hydrology
- Climate
- Agro-meteorology
- Sediment
- Air Quality & Water Quality
- Limnology
- Snow Hydrology
- Glaciology
- Wind & Solar Energy
- Aviation & General Forecast
- Look upon network of observation stations
- Global Exchange of Meteorological Data

### Hydro-Meteorological Observation Network in DHM