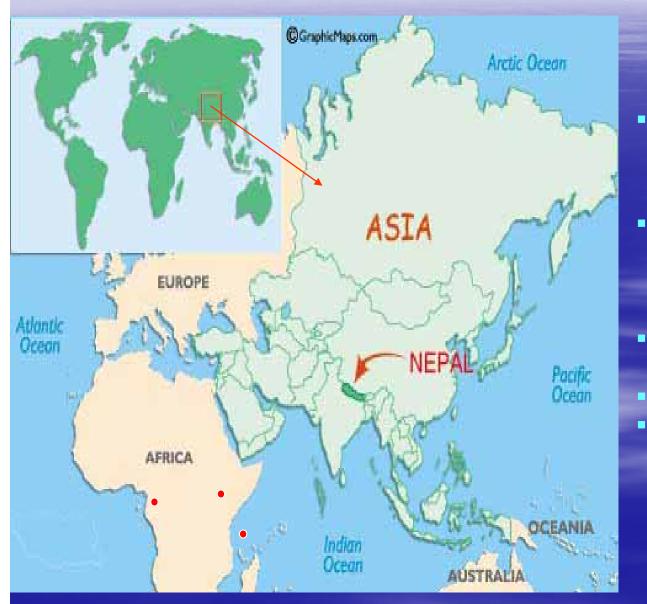

### Location of Nepal

- South Asian landlocked country with fascinating topography and climate.
- It lies between 26º22'to30º27'N lat and 84º04'to 88º12'E long.
- Area: 1,41,741 sq km.
- Highest elevation: 8848 m
- Lowest Elevation: 64 m