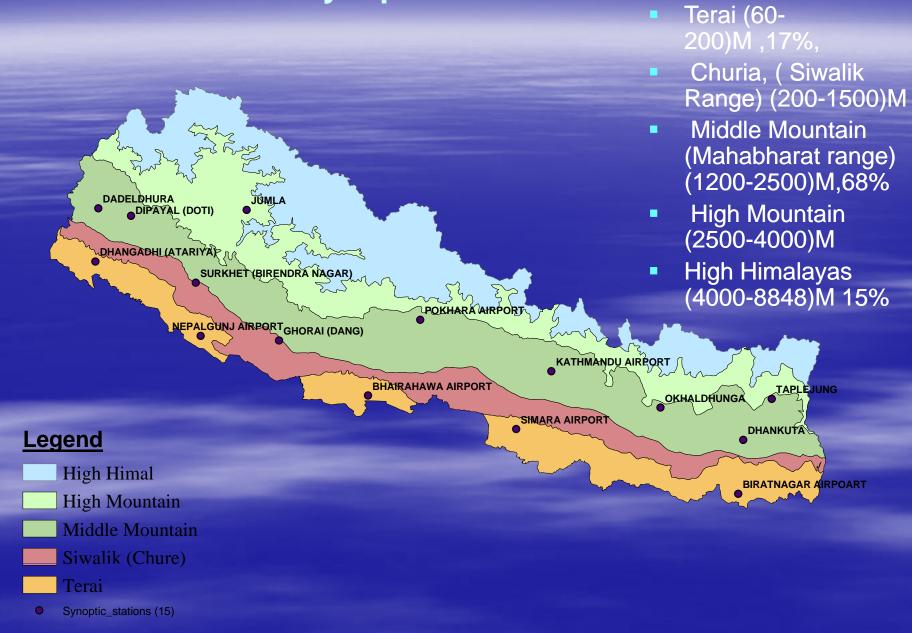

Data

### **The Principal Activities of DHM**

Collect and disseminate hydrological and meteorological information for water resources, agriculture, energy and other development activities.

- Issue hydrological and meteorological forecast for public, mountaineering expedition, civil aviation and for the mitigation of natural disasters.
- To provide meteorological support for flood warning and flood control operations.

Conduct special studies required for the policy maker and for the development of hydrological and meteorological sciences in the region.

 Promote relationship with national and international organization in the field of hydrology and meteorology.



### Hydro-Meteorological Observation Network in DHM

### Physiographic Regions based on Topography and 15 Synoptic Stations



# Precipitation Stations (337)

#### <u>Legend</u>

- High Himal High Mountain Middle Mountain
- Siwalik (Chure)
- Terai
- DHM\_Precipitation stations (175)
- NISP\_Precipitations stations (160)

# Climate Station (72)

·5~~?

#### Legend

High Himal
High Mountain
Middle Mountain
Siwalik (Chure)
Terai
Climate\_stations (72)

## Agro-meteorological Stations (22)

Fur:

6 6

6

Smor

6

6

6

#### Legend

High Himal
High Mountain
Middle Mountain
Siwalik (Chure)
Terai

6 Agromet\_stations (22)

## Sunshine Stations (17)

~ Shr SC

▲

#### Legend

Λ

High Himal
High Mountain
Middle Mountain
Siwalik (Chure)
Terai

Sunshine\_stations (17)

## Wind Stations (34)

v.Str.7

#### Legend

High Himal
High Mountain
Middle Mountain
Siwalik (Chure)
Terai
Wind\_stations (34)

# Soil Temperature Stations