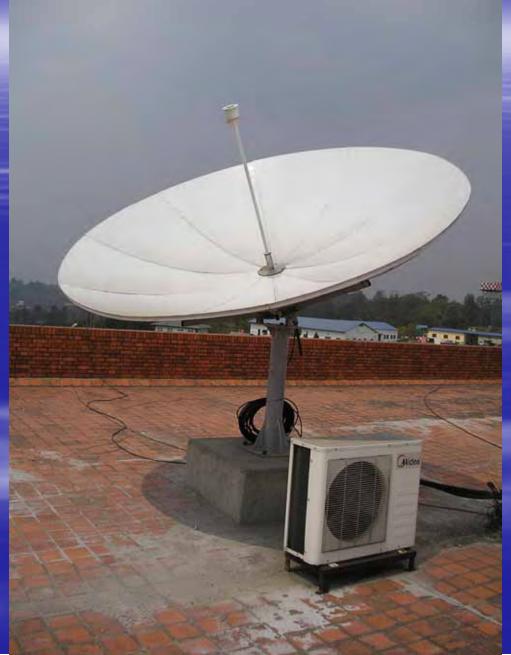

### **Meteorological Data Communication System**

Data Receiving from RTH New Delhi

Real time data receiving from Synoptic Station

Met .Information though SADIS

- Surface and upper air data for forecasting is exchanged under GTS from RTH New Delhi, India.
- Real time data from 15 synoptic station through (HFSSB) radio or Code Division Multiple Access (CDMA) wireless modem used for weather forecast & internal Exchange.
- Since 1998, MFD receive various meteorological information through SADIS by World Area Forecast Centre (WAFS) located Barcknail, London