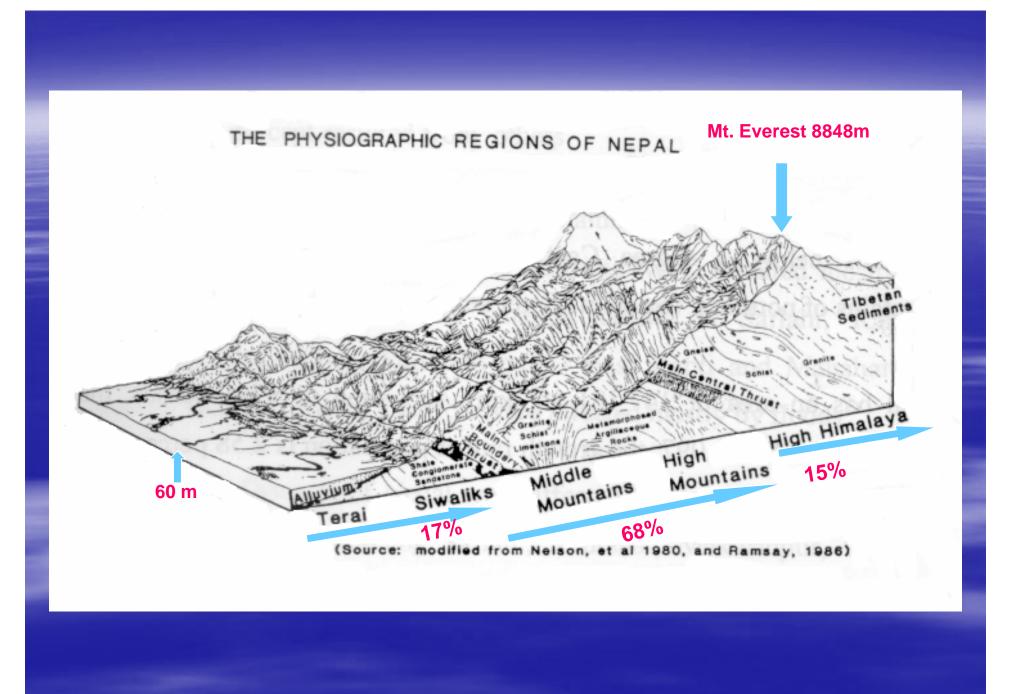

### Location of Nepal

- South Asian landlocked country with fascinating topography and climate.
- It lies between 26º22'to30º27'N lat and 84º04'to 88º12'E long.
- Area: 1,41,741 sq km.
- Highest elevation: 8848 m
- Lowest Elevation: 64 m

### Physiographic Regions based on Topography and 15 Synoptic Stations