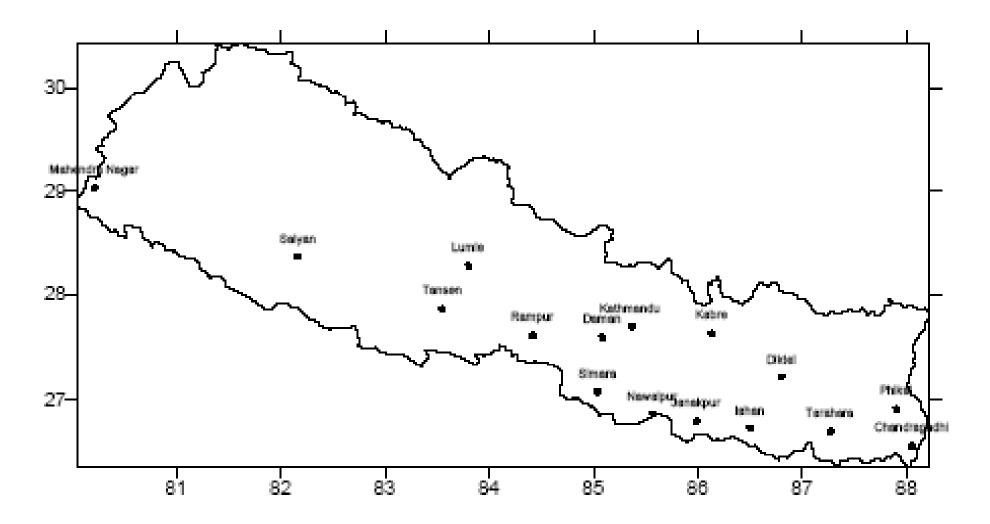

## Automatic Weather Stations (15)

Fig. 1. Proposed locations of the AWS to be installed in Nepal under the SAARC STORM Programme.

### Proposed locations for the installation of AWS Network

| S.N. | Name of station | Latitude | Longitude | Elevation (m) |
|------|-----------------|----------|-----------|---------------|
| 1    | Chandragadhi    | 26.57    | 88.05     | 120           |
| 2    | Phikal          | 26.92    | 87.90     |               |
| 3    | Tarahara        | 26.70    | 87.27     |               |
| 4    | Diktel          | 27.22    | 86.80     |               |
| 5    | lahan           | 26.73    | 86.50     | 138           |
| 6    | Janakpur        | 26.80    | 85.98     | 93            |
| 7    | Kabre           | 27.63    | 86.13     | 1755          |
| 8    | Nawalpur        | 26.87    | 85.57     |               |
| 9    | Kathmandu       | 27.70    | 85.37     | 1320          |
| 10   | Daman           | 27.60    | 85.08     | 2314          |
| 11   | Simara          | 27.08    | 85.04     |               |
| 12   | Rampur          | 27.62    | 84.42     | 256           |
| 13   | Lumle           | 28.30    | 83.80     | 1652          |
| 14   | Tansen          | 27.87    | 83.55     | 1067          |
| 15   | Salyan          | 28.38    | 82.17     | 1457          |
| 16   | Mahendra Nagar  | 29.03    | 80.22     |               |