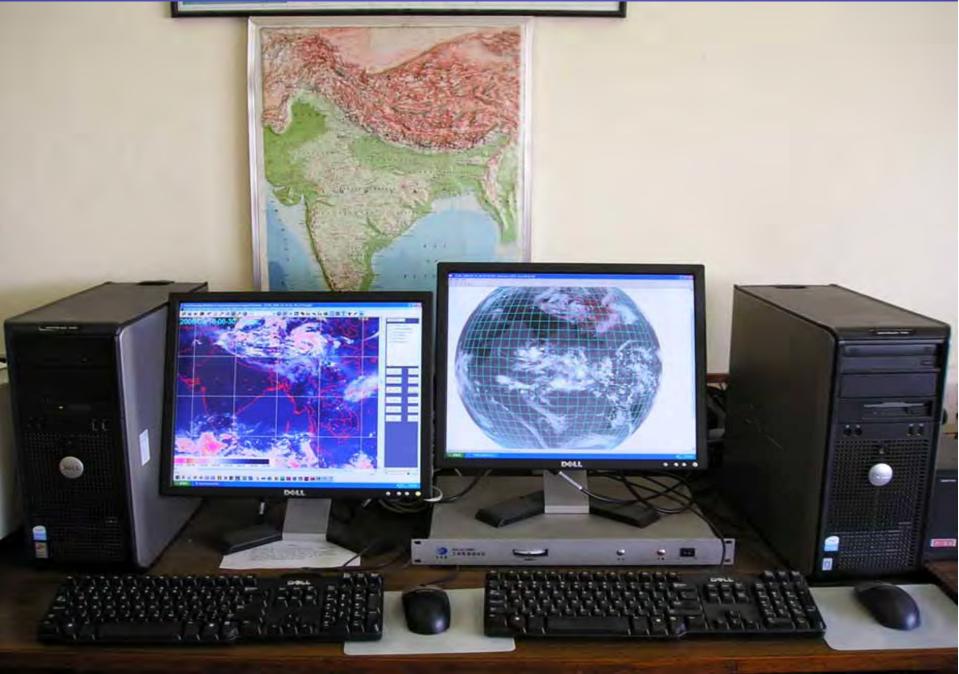

nga<br>Tapisjung<br>Dhankuta<br>Biranagar<br>Janakpur                                         | du: 14-1<br>nandu: 2<br>(Tuesday)<br>27.2<br>35.2<br>36.4<br>32.7<br>35.8<br>24.7<br>31.5<br>30.8<br>34.6<br>33.2<br>23.4<br>17.8<br>17.2<br>19.4<br>24.7<br>28.5                       | 7.29 °C<br>Weather<br>Min:<br>terms. (°C)<br>13.8<br>21.2<br>23.6<br>22.2<br>22.8<br>11.2<br>20.6<br>22.0<br>24.0<br>24.0<br>24.0<br>24.0<br>14.7<br>15.2<br>18.0<br>22.4<br>23.5         | 24 pro Bai<br>(nm)#<br>0 0<br>0 0<br>0 0<br>0 0<br>0 0<br>0 0<br>0 0<br>0 0<br>0 0<br>0                     |

bitte://www.inid.gov.teplatchivereport.php?ycar=2000&nandi=5&day=25(1 of 215/15/2010 4 16:31 PM

http://www.mill.gov.ep/authioaspect.php?scar=2019&menth=5&dar=56(1 ef 2)5/15/2010 4.72:02 PM

### FY-2D Satellite 86.5°E



### **FY-2D Satellite Antenna**