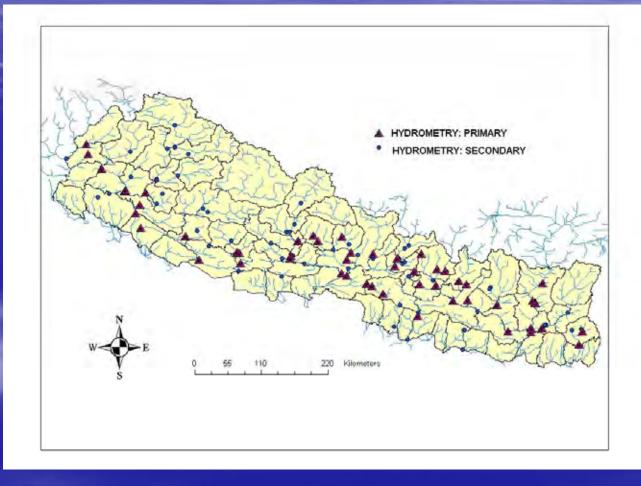

# Hydrometric Station Network

Flood forecasting section has a network of 45 stations:

•15 hydrometric stations and

•30 meteorological stations